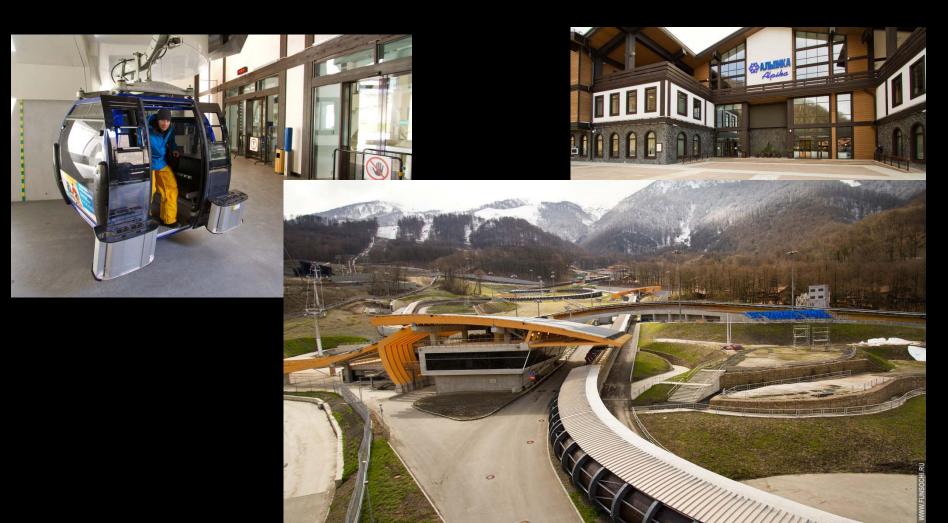

#### **CABLE CAR TO THE OLYMPIC PARADIZE**

- Ascent by "Alpika Service" cable car to the point "780m"
- Excursion at unique Olympic Bobsleigh Track