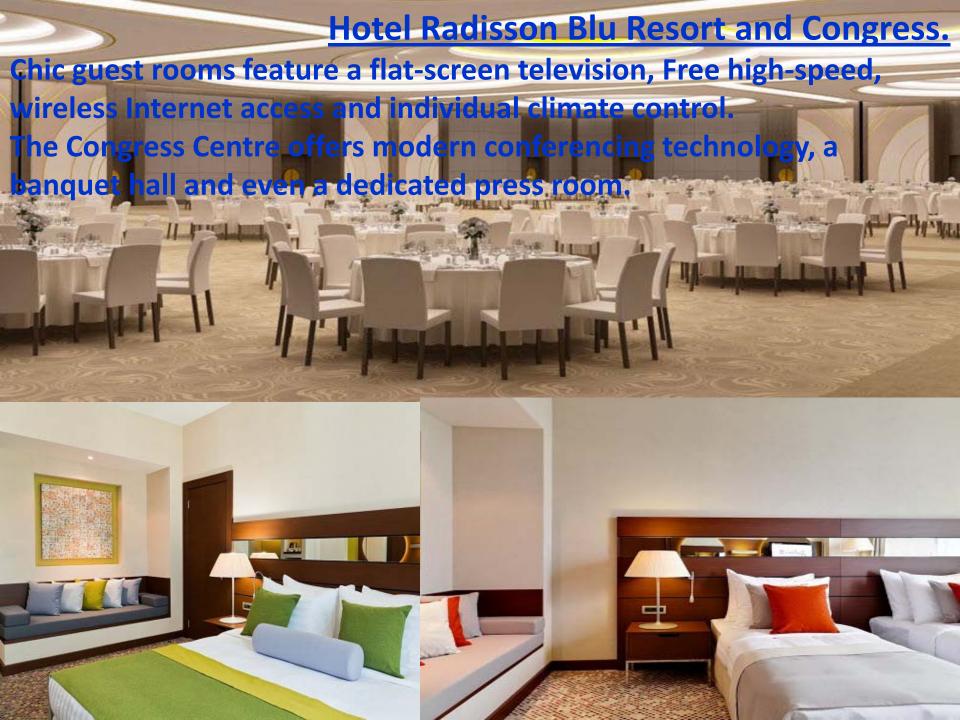

#### **Hotel Radisson Blu Resort and Congress.**

New five-star hotel is located on the coast "Russian Riviera" surrounded by the scenic Caucasus Mountains and the Black Sea. In walking distance from the Hotel there are modern sports facilities, stadiums and promenade.