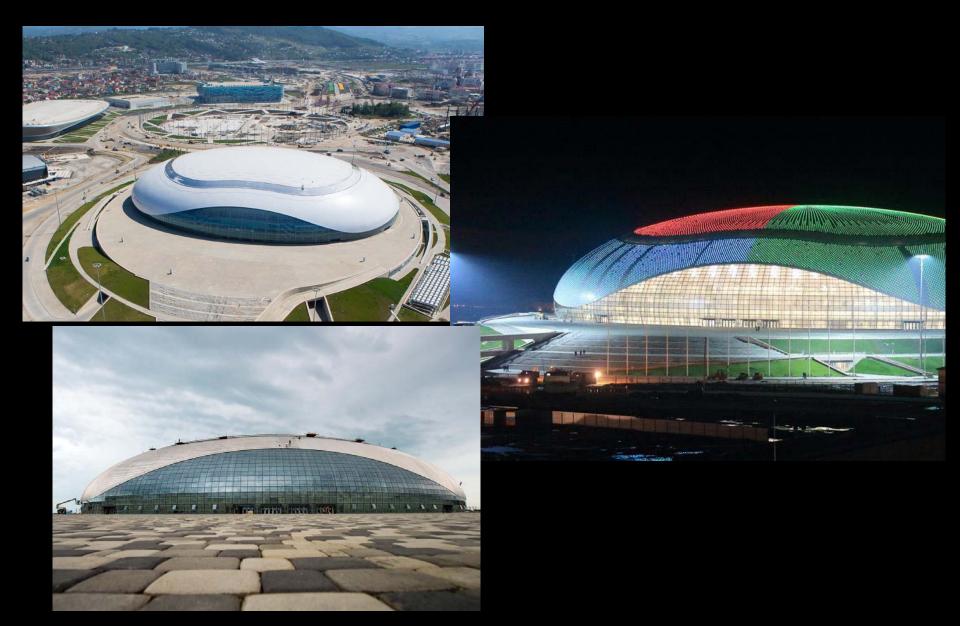

ons in Russia.





#### THE MAIN OBJECTS OF THE WINTER OLYMPICS IN SOCHI 2014.









# Olympic games from Space



Rosa Khutor ski resort - the youngest, but the best and largest ski resort in the Russian Olympic scale, located in



# PROGRAM IN SOCHI AND KRASNAYA POLYANA



### Flight from Moscow to Sochi



There are number of daily flights from Moscow to Sochi

- by Aeroflot 6 flights
- by Transaero 4 flights
- by S7 3 flights
- by other airlines about 10 flights

There is flight from Sochi to/from Istanbul by Turkish airlines (by Mon, Wed, Fri, Sat



## 1st Day – Sochi welcomes you!

Arrival in newly opened for Olympic games airport "SOCHI" Meeting with your guide and coach Visit Olympic Park

# Visit to Olympic Park



# Ice arena Aicberg



# Stadium Fisht



# Big Ice Palace



# Olympic Cauldrun



### Finish the 1st day in the mountains

Transfer to Krasnaya Polyana – Roza Khutor

 Enjoy mountains, promenade and your Radisson Roza Khutor hotel



## 2<sup>nd</sup> Day in the Mountains

Visit to local apiary: explore way of life of beekeepers



### **VISIT TROUT FARM WITH TASTING**



#### **CABLE CAR TO THE OLYMPIC PARADIZE**

- Ascent by "Alpika Service" cable car to the point "780m"
- Excursion at unique Olympic Bobsleigh Track



#### **CABLE CAR TO THE HEAVENS**

 Ascent by cable car of "Roza Khutor" service to highest point of the area 2320m - Roza Peak

 Fourchette at the top with majestic views of Main Caucasus Ridge and Black Sea



## 3<sup>rd</sup> day Sochi: resort and history

Sightseeing excursion round Sochi



### Visit to Stalin's Dacha



##