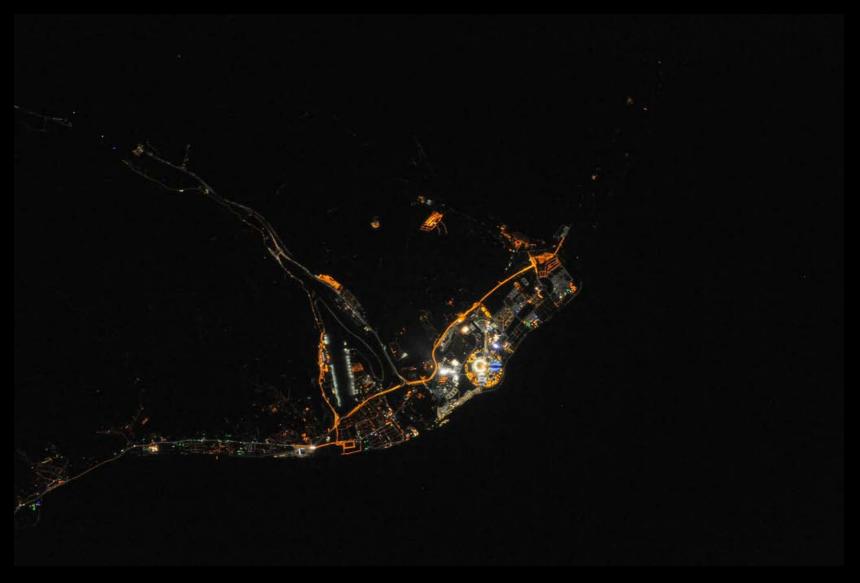

# Olympic games from Space

Rosa Khutor ski resort - the youngest, but the best and largest ski resort in the Russian Olympic scale, located in