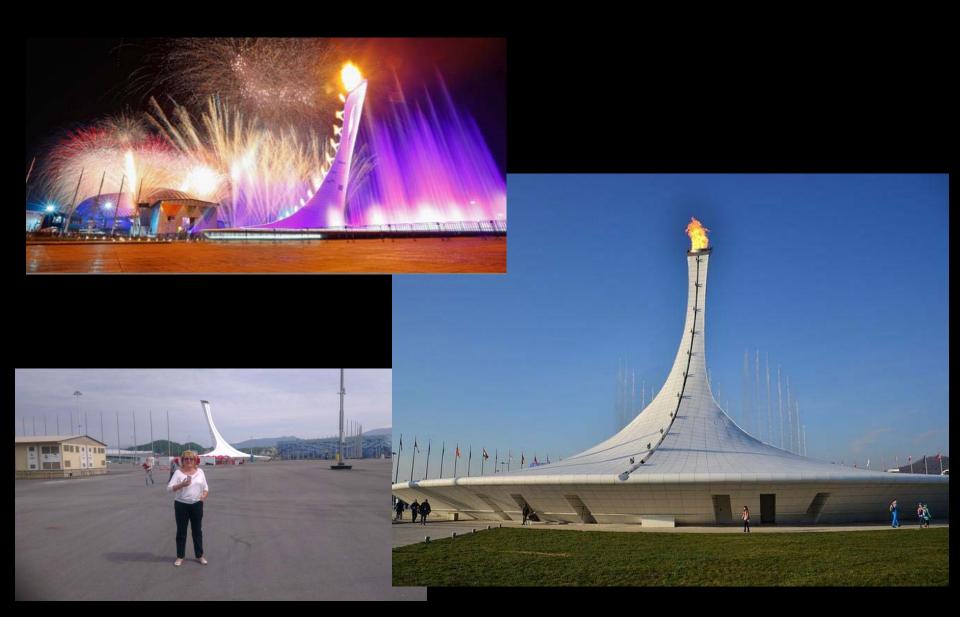

## THE MAIN OBJECTS OF THE WINTER OLYMPICS IN SOCHI 2014.









# Olympic games from Space



Rosa Khutor ski resort - the youngest, but the best and largest ski resort in the Russian Olympic scale, located in



# PROGRAM IN SOCHI AND KRASNAYA POLYANA



### Flight from Moscow to Sochi



There are number of daily flights from Moscow to Sochi

- by Aeroflot 6 flights
- by Transaero 4 flights
- by S7 3 flights
- by other airlines about 10 flights

There is flight from Sochi to/from Istanbul by Turkish airlines (by Mon, Wed, Fri, Sat



## 1st Day – Sochi welcomes you!

Arrival in newly opened for Olympic games airport "SOCHI" Meeting with your guide and coach Visit Olympic Park

# Visit to Olympic Park



# Ice arena Aicberg



# Stadium Fisht



# Big Ice Palace



# Olympic Cauldrun



### Finish the 1st day in the mountains

Transfer to Krasnaya Polyana – Roza Khutor

 Enjoy mountains, promenade and your Radisson Roza Khutor hotel



## 2<sup>nd</sup> Day in the Mountains

Visit to local apiary: explore way of life of beekeepers



### **VISIT TROUT FARM WITH TASTING**



#### **CABLE CAR TO THE OLYMPIC PARADIZE**

- Ascent by "Alpika Service" cable car to the point "780m"
- Excursion at unique Olympic Bobsleigh Track



#### **CABLE CAR TO THE HEAVENS**

 Ascent by cable car of "Roza Khutor" service to highest point of the area 2320m - Roza Peak

 Fourchette at the top with majestic views of Main Caucasus Ridge and Black Sea



## 3<sup>rd</sup> day Sochi: resort and history

Sightseeing excursion round Sochi



### Visit to Stalin's Dacha



### Return to Roza Khuto