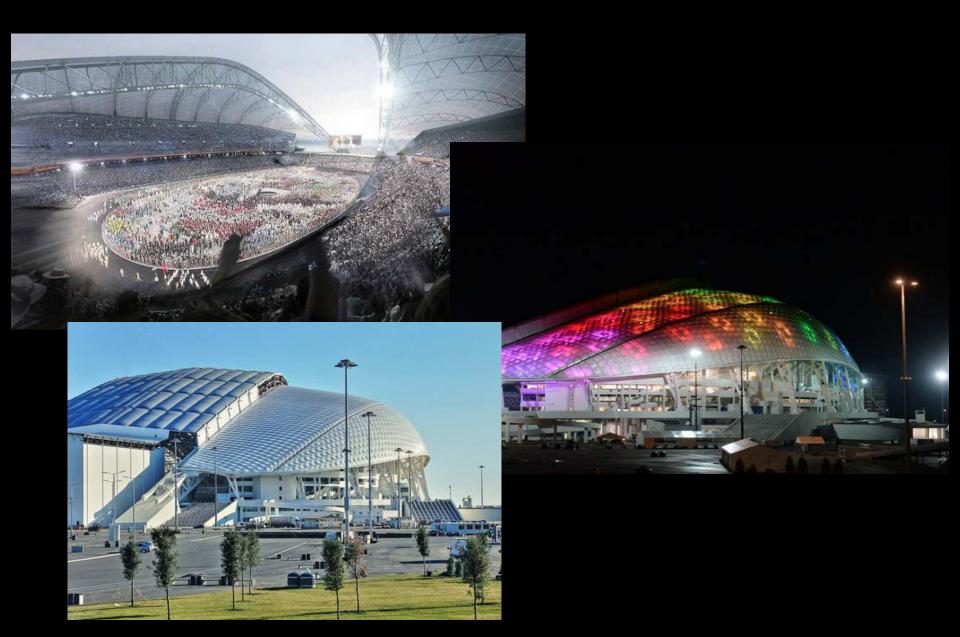

opular ski destinations in Russia.





#### THE MAIN OBJECTS OF THE WINTER OLYMPICS IN SOCHI 2014.









# Olympic games from Space



Rosa Khutor ski resort - the youngest, but the best and largest ski resort in the Russian Olympic scale, located in



# PROGRAM IN SOCHI AND KRASNAYA POLYANA



### Flight from Moscow to Sochi



There are number of daily flights from Moscow to Sochi

- by Aeroflot 6 flights
- by Transaero 4 flights
- by S7 3 flights
- by other airlines about 10 flights

There is flight from Sochi to/from Istanbul by Turkish airlines (by Mon, Wed, Fri, Sat



## 1st Day – Sochi welcomes you!

Arrival in newly opened for Olympic games airport "SOCHI" Meeting with your guide and coach Visit Olympic Park

# Visit to Olympic Park



# Ice arena Aicberg



# Stadium Fisht



# Big Ice Palace



# Olympic Cauldrun



### Finish the 1st day in the mountains

Transfer to Krasnaya Polyana – Roza Khutor

 Enjoy mountains, promenade and your Radisson Roza Khutor hotel



## 2<sup>nd</sup> Day in the Mountains

Visit to local apiary: explore way of life of beekeepers



### **VISIT TROUT FARM WITH TASTING**



#### **CABLE CAR TO THE OLYMPIC PARADIZE**

- Ascent by "Alpika Service" cable car to the point "780m"
- Excursion at unique Olympic Bobsleigh Track



#### **CABLE CAR TO THE HEAVENS**

 Ascent by cable car of "Roza Khutor" service to highest point of the area 2320m - Roza Peak

 Fourchette at the top with majestic views of Main Caucasus Ridge and Black Sea



## 3<sup>rd</sup> day Sochi: resort and history

Sightseeing excursion round Sochi



### Visit to