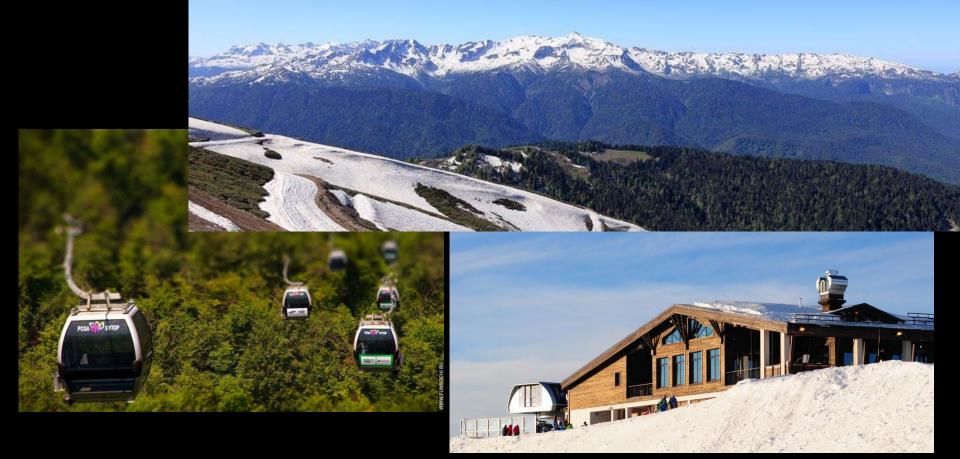

#### **CABLE CAR TO THE HEAVENS**

 Ascent by cable car of "Roza Khutor" service to highest point of the area 2320m - Roza Peak

 Fourchette at the top with majestic views of Main Caucasus Ridge and Black Sea