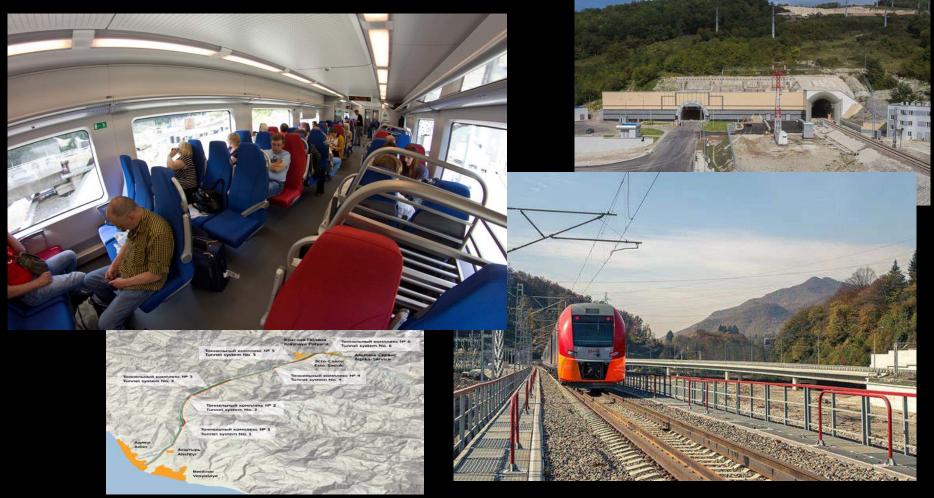

### Return to Roza Khutor by train

 Enjoy 40 minutes train "Lastochka" riding via several tunels along nice valley of river Mzymta