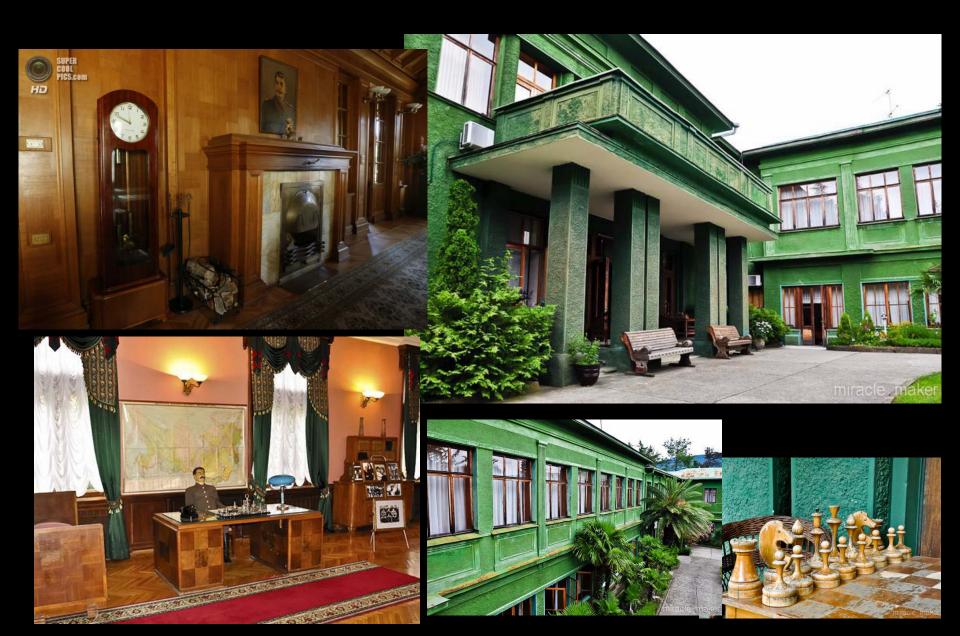

ce



# Olympic Cauldrun



### Finish the 1st day in the mountains

Transfer to Krasnaya Polyana – Roza Khutor

 Enjoy mountains, promenade and your Radisson Roza Khutor hotel



## 2<sup>nd</sup> Day in the Mountains

Visit to local apiary: explore way of life of beekeepers



### **VISIT TROUT FARM WITH TASTING**



#### **CABLE CAR TO THE OLYMPIC PARADIZE**

- Ascent by "Alpika Service" cable car to the point "780m"
- Excursion at unique Olympic Bobsleigh Track



#### **CABLE CAR TO THE HEAVENS**

 Ascent by cable car of "Roza Khutor" service to highest point of the area 2320m - Roza Peak

 Fourchette at the top with majestic views of Main Caucasus Ridge and Black Sea



## 3<sup>rd</sup> day Sochi: resort and history

Sightseeing excursion round Sochi



### Visit to Stalin's Dacha



### Return to Roza Khutor by train

 Enjoy 40 minutes train "Lastochka" riding via several tunels along nice valley of river Mzymta



### 4th day - Good Bye Sochi!

- Free morning for a walks in the mountains
- Transfer by coach to airport for flight home
  - Sochi! We never forget you!

Krasnaya Polyana Roza Khutor

Big Sochi



Airport

Olympic Park