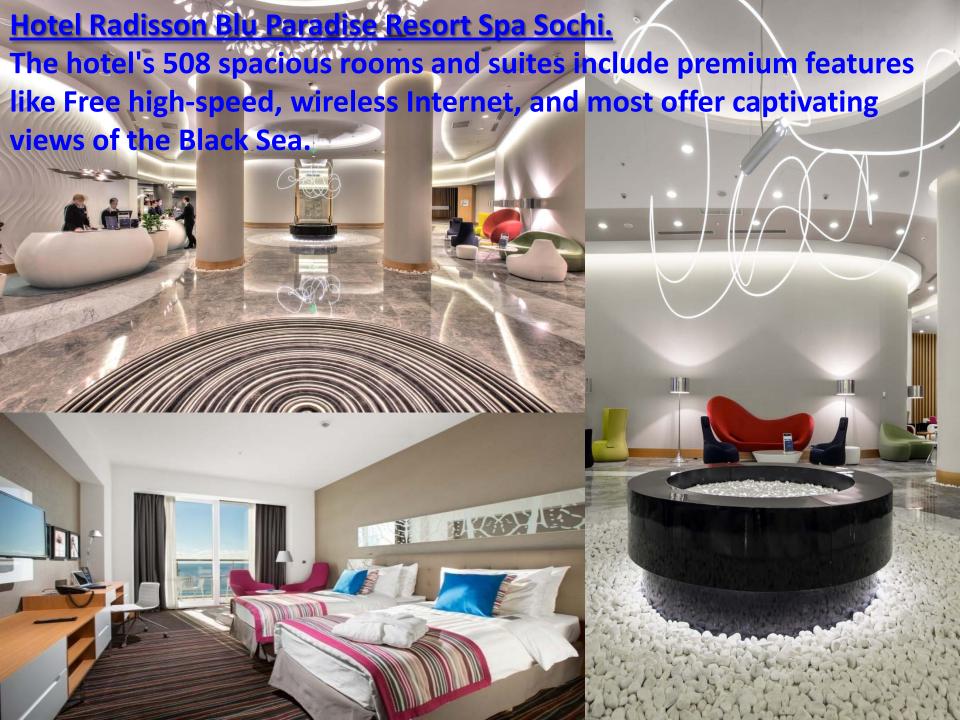

#### Hotel Radisson Blu Paradise Resort Spa Sochi.

High class hotel boasts of one of the largest spa complexes in southern Russia, several outdoor pools, three restaurants and numerous bars. It is situated in the walking distance from Olympic Park and Formula 1 race track