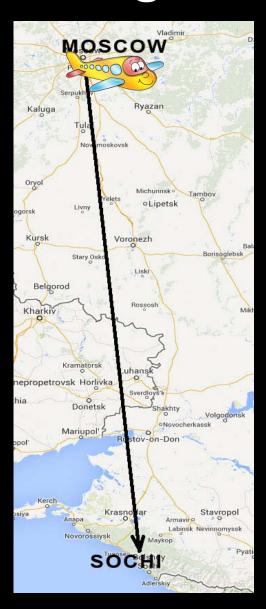

### Flight from Moscow to Sochi

There are number of daily flights from Moscow to Sochi

- by Aeroflot 6 flights
- by Transaero 4 flights
- by S7 3 flights
- by other airlines about 10 flights

There is flight from Sochi to/from Istanbul by Turkish airlines (by Mon, Wed, Fri, Sat