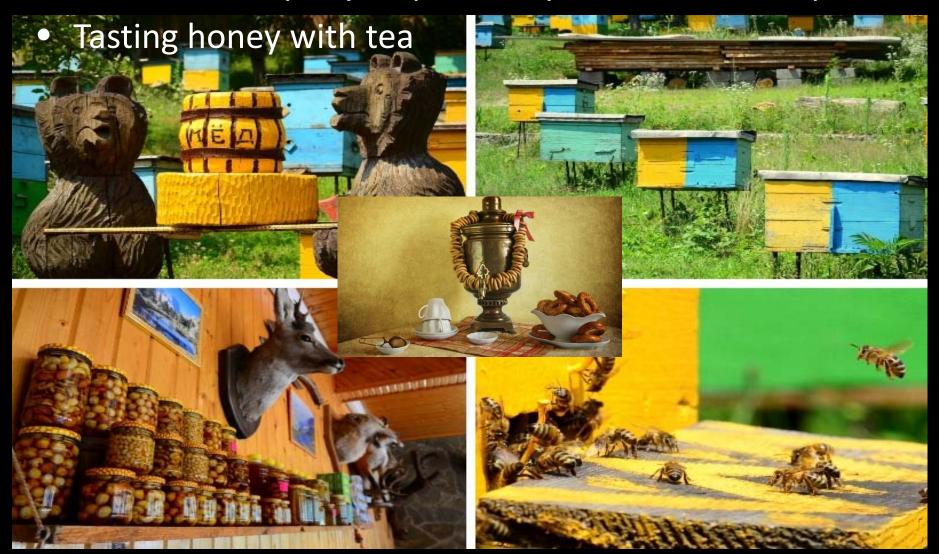

## 2<sup>nd</sup> Day in the Mountains

Visit to local apiary: explore way of life of beekeepers