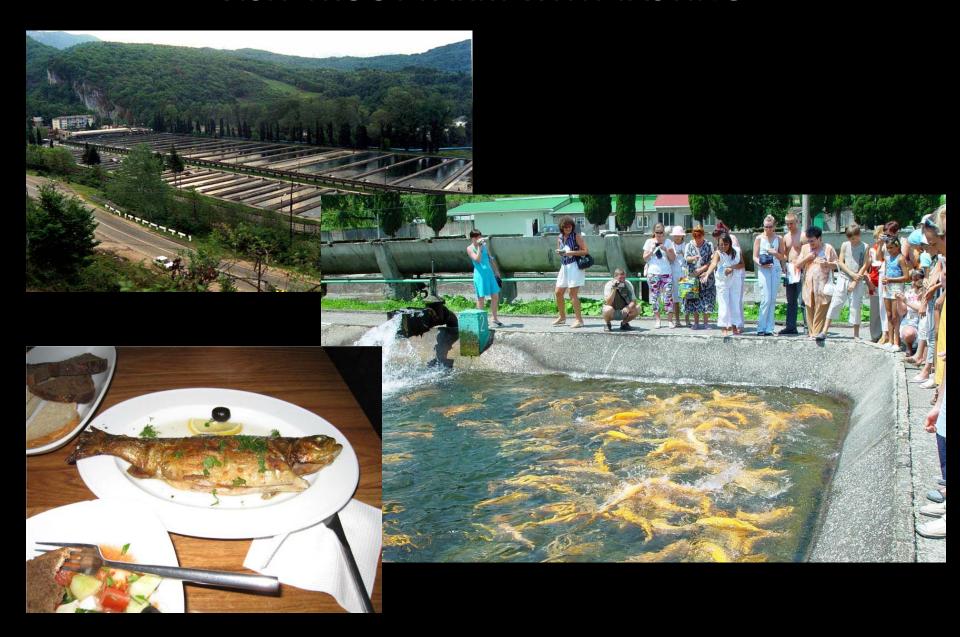

There are number of daily flights from Moscow to Sochi

- by Aeroflot 6 flights
- by Transaero 4 flights
- by S7 3 flights
- by other airlines about 10 flights

There is flight from Sochi to/from Istanbul by Turkish airlines (by Mon, Wed, Fri, Sat



## 1st Day – Sochi welcomes you!

Arrival in newly opened for Olympic games airport "SOCHI" Meeting with your guide and coach Visit Olympic Park

# Visit to Olympic Park



# Ice arena Aicberg



# Stadium Fisht



# Big Ice Palace



# Olympic Cauldrun



### Finish the 1st day in the mountains

Transfer to Krasnaya Polyana – Roza Khutor

 Enjoy mountains, promenade and your Radisson Roza Khutor hotel



## 2<sup>nd</sup> Day in the Mountains

Visit to local apiary: explore way of life of beekeepers



### **VISIT TROUT FARM WITH TASTING**



#### **CABLE CAR TO THE OLYMPIC PARADIZE**

- Ascent by "Alpika Service" cable car to the point "780m"
- Excursion at unique Olympic Bobsleigh Track



#### **CABLE CAR TO THE HEAVENS**

 Ascent by cable car of "Roza Khutor" service to highest point of the area 2320m - Roza Peak

 Fourchette at the top with majestic views of Main Caucasus Ridge and Black Sea



## 3<sup>rd</sup> day Sochi: resort and history

Sightseeing excursion round Sochi



### Visit to Stalin's Dacha



### Return to Roza Khutor by train

 Enjoy 40 minutes train "Lastochka" riding via several tunels along nice valley of river Mzymta



### 4th day - Good Bye Sochi!

- Free morning for a walks in the mountains
- Transfer by coach to airport for flight home
  - Sochi! We never forget you!

Krasnaya Polyana Roza Khuto